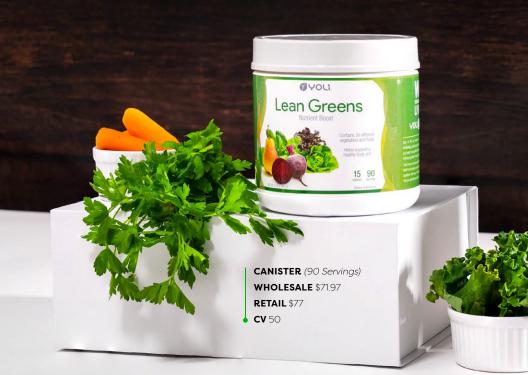

### LEAN GREENS

Lean Greens uses thirty fruits and vegetables, including a powerful blend of alkaline greens, to help you maintain a healthy body pH.\*

### CONTAINS 30 DIFFERENT FRUITS AND VEGETABLES HELPS SUPPORT A HEALTHY BODY PH\*