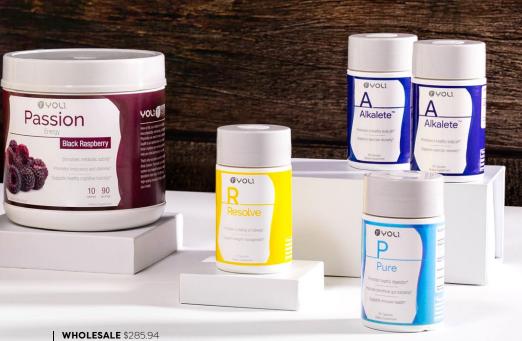

### TRANSFORMATION KIT

Black Raspberry, 50/50 YES, Canister Transformation Kit shown.

2 YES (1 Chocolate & 1 Vanilla) 1 PASSION (Black Raspberry) 2 ALKALETE 1 PURE 1 RESOLVE