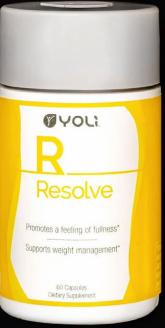

### RESOLVE

Strengthen your willpower to transform your life and manage your weight with Yoli's Resolve. Resolve uses PhytoFiber™, a proprietary blend of powerful plant-based ingredients including glucomannan, apple cider vinegar powder, apple fiber, and more to promote a feeling of fullness and support weight management. It's the ideal way to feel satisfied while you work toward your physical transformation!\*

CAPSULES (1 - 60 ct. bottle) WHOLESALE \$29.97 RETAIL \$35 CV 25