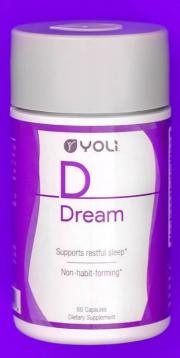

### DREAM

Sleep impacts the hormones that control hunger and feelings of fullness, so it plays a big role in weight management. Get the sleep you need to maintain a healthy weight with safe, non-habit-forming Dream. Dream uses nutrients such as melatonin and valerian root to promote restful sleep so you can feel your best on a daily basis.\*

- SUPPORTS RESTFUL SLEEP\*
- ✓ NON-HABIT-FORMING\*

CAPSULES (1 - 60 ct. bottle) WHOLESALE \$32.97 RETAIL \$40 CV 25

\*These statements have not been evaluated by the Food and Drug Administration. This product is not intended to diagnose, treat, cure, or prevent any disease.