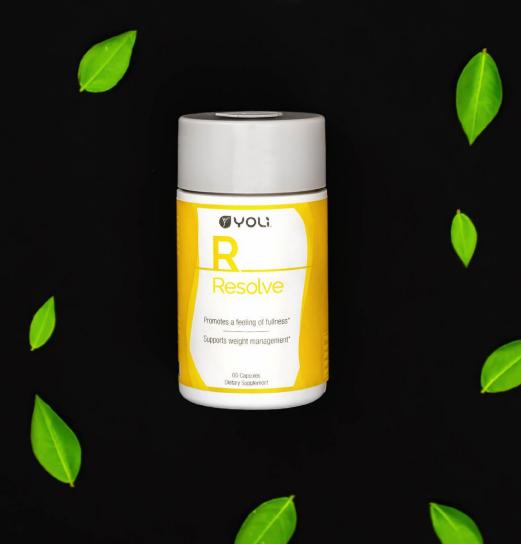

### RESOLVE

Strengthen your willpower to transform your life and manage your weight with Yoli's Resolve. Resolve uses PhytoFiber™, a proprietary blend of powerful plant-based ingredients including glucomannan, apple cider vinegar powder, apple fiber, and more to promote a feeling of fullness and support weight management. It's the ideal way to feel satisfied while you work toward your physical transformation!\*

CAPSULES (1 - 60 ct. bottle) WHOLESALE \$29.97 RETAIL \$35 CV 25